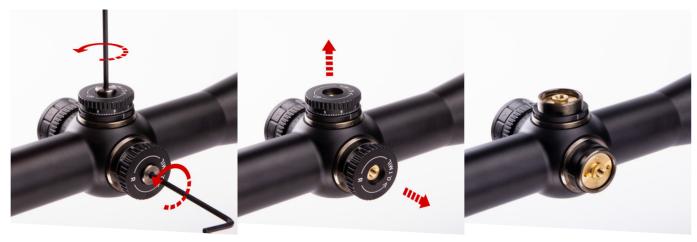

## Delta Optical Titanium HD 4-24x50 - interchangable turrets manual

**STEP 1:** Remove both elevation and windage turrets caps.

**STEP 2:** Unscrew the bolts holding the turret scales with Allen key.

**STEP 3:** Put on the covering rings to hide the thread at the base of the turrets.