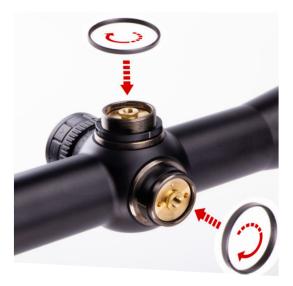

## Delta Optical Titanium HD 4-24x50 - interchangable turrets manual

**STEP 1:** Remove both elevation and windage turrets caps.

**STEP 2:** Unscrew the bolts holding the turret scales with Allen key.

**STEP 3:** Put on the covering rings to hide the thread at the base of the turrets.

**STEP 5:** Put on both elevation and windage scales and secure them with the long bolts.