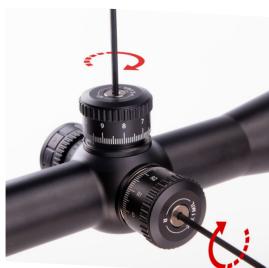

## Delta Optical Titanium HD 4-24x50 - interchangable turrets manual

**STEP 1:** Remove both elevation and windage turrets caps.

**STEP 2:** Unscrew the bolts holding the turret scales with Allen key.

**STEP 3:** Put on the covering rings to hide the thread at the base of the turrets.

**STEP 4:** With regards to the elevation turret you can choose one of two features:

**OPTION 1:** Leave the mounted ZeroLock ring on.

**OPTION 2:** Replace the ZeroLock ring with the provided index line ring showing the vertical position of the elevation turret.

**STEP 5:** Put on both elevation and windage scales and secure them with the long bolts.