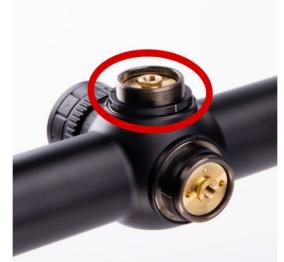

## Delta Optical Titanium HD 4-24x50 - interchangable turrets manual

**STEP 1:** Remove both elevation and windage turrets caps.

**STEP 2:** Unscrew the bolts holding the turret scales with Allen key.

**STEP 3:** Put on the covering rings to hide the thread at the base of the turrets.