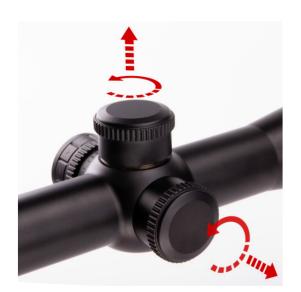

## Delta Optical Titanium HD 4-24x50 - interchangable turrets manual

**STEP 1:** Remove both elevation and windage turrets caps.

**STEP 2:** Unscrew the bolts holding the turret scales with Allen key.

**STEP 3:** Put on the covering rings to hide the thread at the base of the turrets.