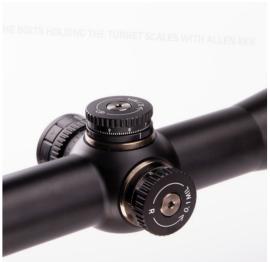

## Delta Optical Titanium HD 4-24x50 - interchangable turrets manual

**STEP 1:** Remove both elevation and windage turrets caps.

**STEP 2:** Unscrew the bolts holding the turret scales with Allen key.

**STEP 3:** Put on the covering rings to hide the thread at the base of the turrets.