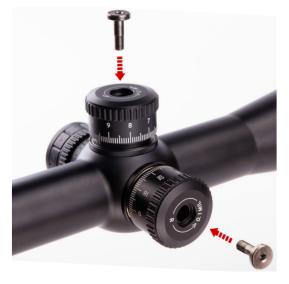

**STEP 5:** Put on both elevation and windage scales and secure them with the long bolts.