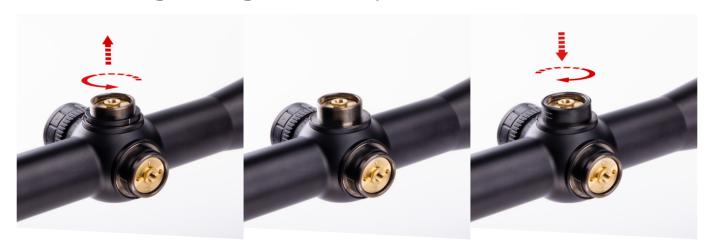

**STEP 4:** With regards to the elevation turret you can choose one of two features:

**OPTION 1:** Leave the mounted ZeroLock ring on.

**OPTION 2:** Replace the ZeroLock ring with the provided index line ring showing the vertical position of the elevation turret.